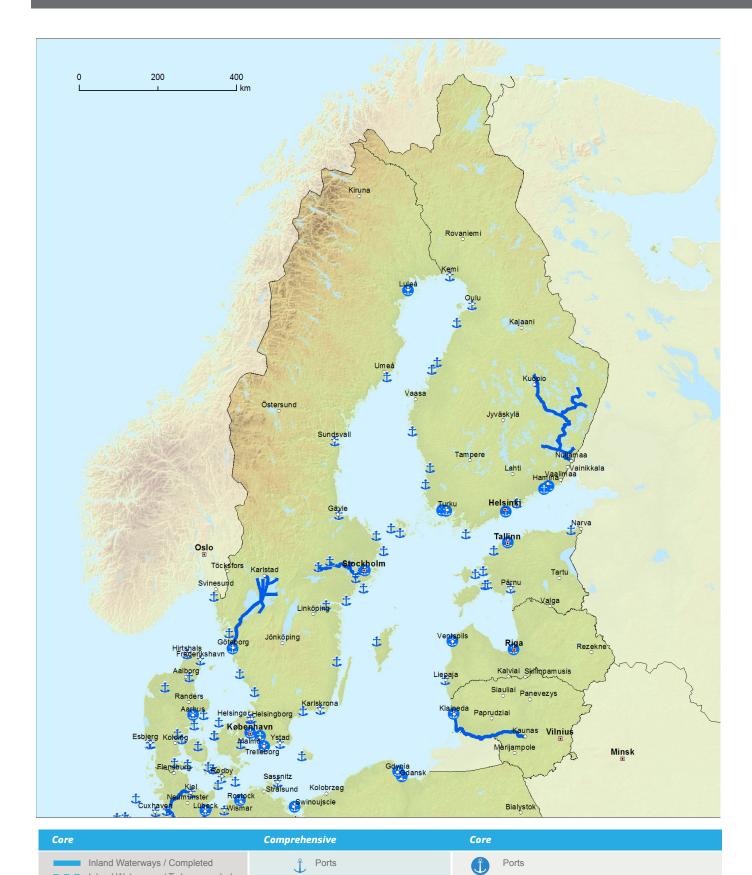

Inland Waterways / To be upgraded Inland Waterways / Planned

| Comprehensive C | Core                                                                                               | Comprehensive | Core                                                                                          | Comprehensive | Core      |
|-----------------|----------------------------------------------------------------------------------------------------|---------------|-----------------------------------------------------------------------------------------------|---------------|-----------|
|                 | Conventional rail / Completed<br>Conventional rail / To be upgraded<br>Conventional rail / Planned |               | High speed rail / Completed<br>To be upgraded to high speed rail<br>High speed rail / Planned | Ů             | Ports RRT |