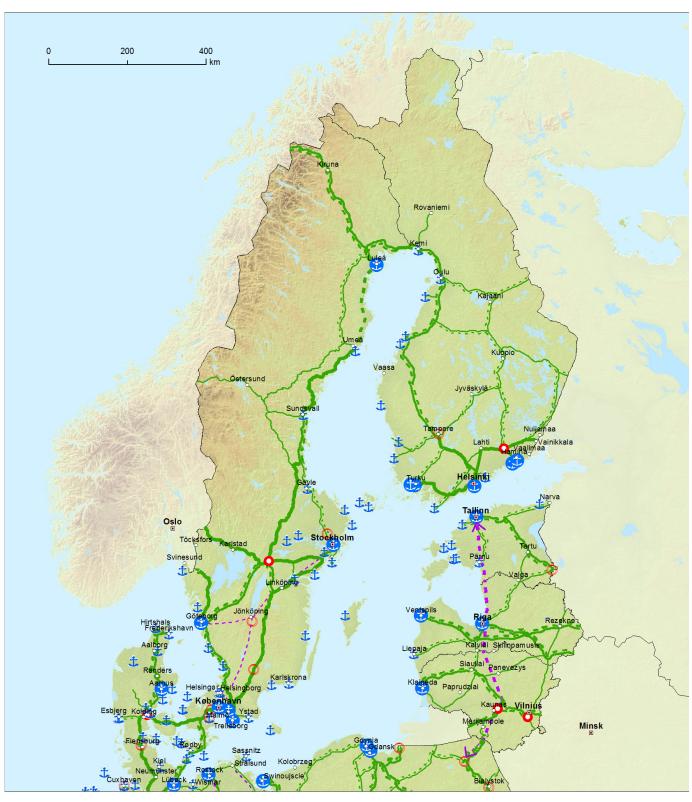

Inland Waterways / To be upgraded Inland Waterways / Planned

| Comprehensive C | Core                                                                                               | Comprehensive | Core                                                                                          | Comprehensive | Core      |
|-----------------|----------------------------------------------------------------------------------------------------|---------------|-----------------------------------------------------------------------------------------------|---------------|-----------|
|                 | Conventional rail / Completed<br>Conventional rail / To be upgraded<br>Conventional rail / Planned |               | High speed rail / Completed<br>To be upgraded to high speed rail<br>High speed rail / Planned | Ů             | Ports RRT |